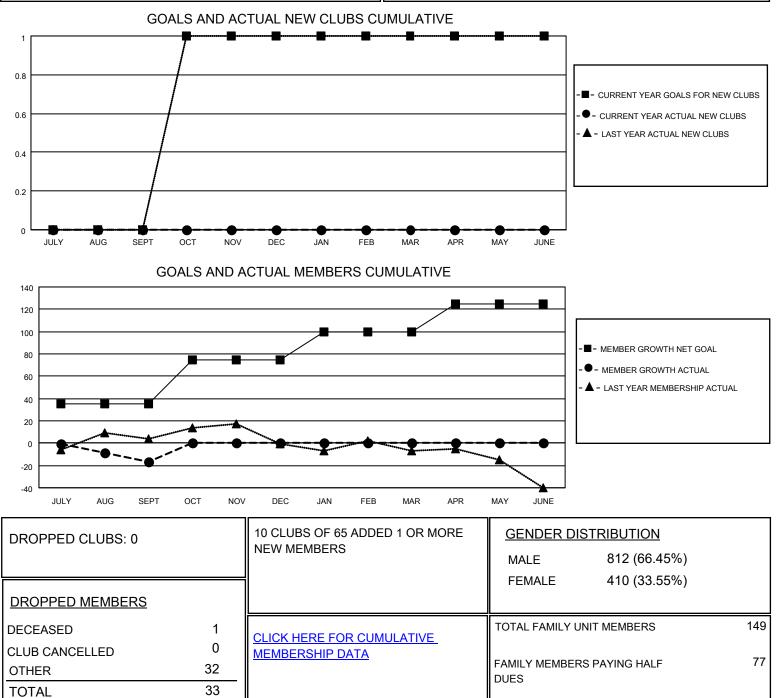

## LOCATION AUSTRALIA

District 201V5

Results as of: 9/30/2020

| Clubs                 |               |           |               | Members               |                           |                         |                                                    |
|-----------------------|---------------|-----------|---------------|-----------------------|---------------------------|-------------------------|----------------------------------------------------|
| RESULTS FOR 2020-2021 |               |           |               | RESULTS FOR 2020-2021 |                           |                         |                                                    |
| QUARTER               | NEW CLUB GOAL | NEW CLUBS | DROPPED CLUBS | QUARTER               | MEMBER GROWTH NET<br>GOAL | MEMBER GROWTH<br>ACTUAL | DROPPED<br>MEMBERS ACTUAL<br>(including transfers) |
| JULY/AUG/SEPT         | 0             | 0         | 0             | JULY/AUG/SEF          | РТ 35                     | 20                      | 33                                                 |
| OCT/NOV/DEC           | 1             | 0         | 0             | OCT/NOV/DEC           | 40                        | 0                       | 0                                                  |
| JAN/FEB/MAR           | 0             | 0         | 0             | JAN/FEB/MAR           | 25                        | 0                       | 0                                                  |
| APR/MAY/JUNE          | 0             | 0         | 0             | APR/MAY/JUNE          | 25                        | 0                       | 0                                                  |